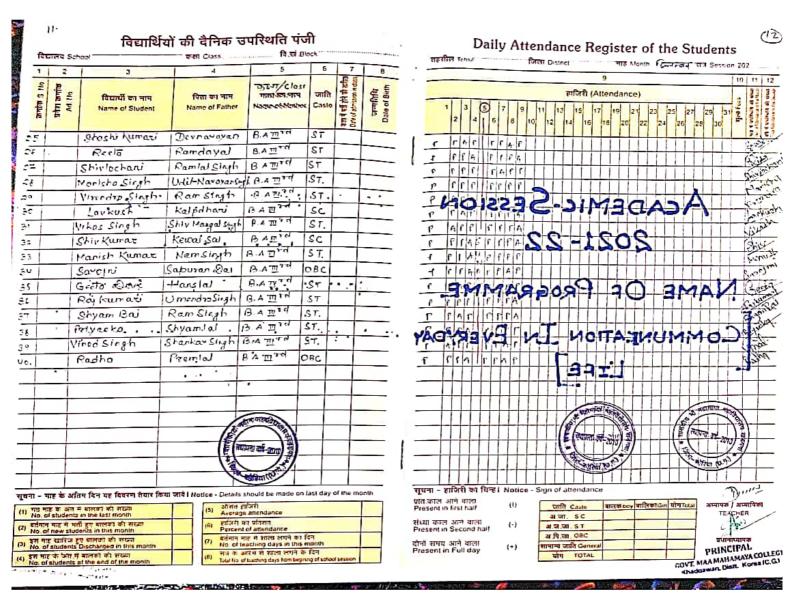

# विद्यार्थियों की दैनिक उपरिथति पंजी

|                           |             | 0   |                   |                                       | 5           | 6               | 7                                                        | 8                           |
|---------------------------|-------------|-----|-------------------|---------------------------------------|-------------|-----------------|----------------------------------------------------------|-----------------------------|
| 2021-22 NAME OF PROGRAMME | PAHO S. No. |     | विद्यार्थी का नाग | पिता का नाम                           | माता का नाम | जाति            | क्या में भवी होने की वारीख<br>Date of admission in class | जन्मतिथि .<br>Date of Birth |
| NAME OF PROGRAMME         |             |     | Aca               |                                       |             | SSI             | 01                                                       | 1                           |
| COMMUNICATION IN EVERYDA  |             | 1   | JAME (            |                                       |             | MI              | 4E                                                       |                             |
|                           |             | C   | OMMUN             | KATION                                | IN          | EVI             | RY                                                       | DA'                         |
|                           |             | 1   |                   |                                       | *           | नहामा <i>या</i> | STATE OF                                                 |                             |
| महामाया का                | +           |     | 12 W - 1 1        | 1 1 1 1 1 1 1 1 1                     | 1 ( # ( F   | ण स             | 1010) a                                                  |                             |
|                           | _           | 1 . |                   | \ \ \ \ \ \ \ \ \ \ \ \ \ \ \ \ \ \ \ | 1 2         |                 | 13/                                                      |                             |

सूचना - माह के अंतिम दिन यह विवरण तैयार किया जावे | Notice - Details should be made on last day of the month

| (1) | गत माह के अंत में बालकों की संख्या<br>No. of students in the last month.        |     |
|-----|---------------------------------------------------------------------------------|-----|
| (2) | वर्तमान माह में भर्ती हुए यालकों की संख्या<br>No. of new students in this month |     |
| (3) | इस माह खारिज हुए यालकों की संख्या<br>No. of students Discharged in this month   |     |
| (4) | इस माह के अंत में बालकों की संख्या<br>No. of students at the end of the month   | 111 |

| (5) | औसत हाजिरी<br>Average attendance                                                               |  |
|-----|------------------------------------------------------------------------------------------------|--|
| (6) | हाजिरी का प्रतिशत<br>Percent of attendance                                                     |  |
| (7) | वर्तमान माह में शाला लगने का दिन<br>No. of teaching days in this month                         |  |
| (8) | सत्र के आरंभ से शाला लगने के दिन<br>Total No. of teaching days from begining of school session |  |