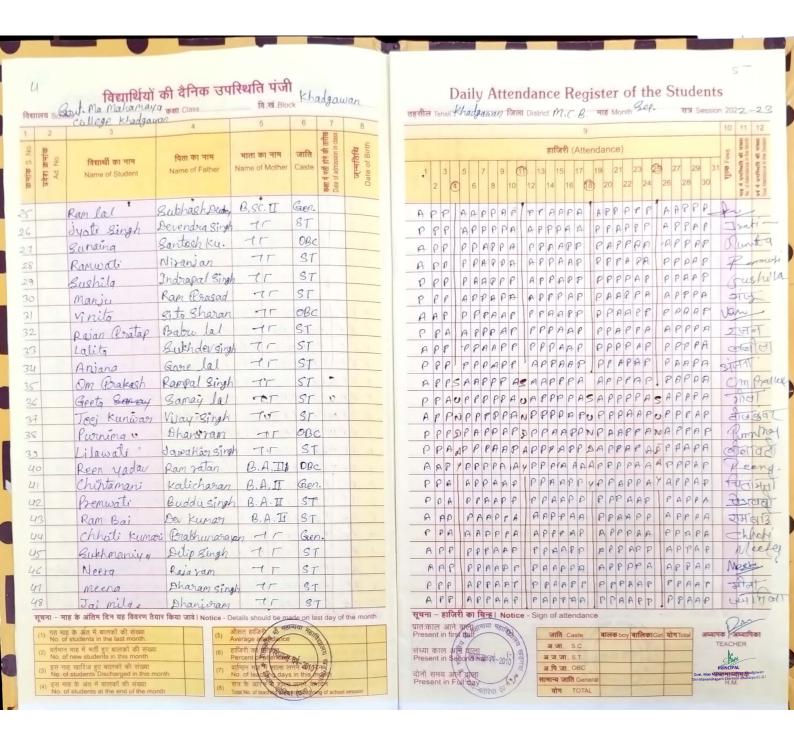

|       |                 | Page 2 of                                | f 3                                      |                  |
|-------|-----------------|------------------------------------------|------------------------------------------|------------------|
| S.NO. | Students Name   | Name of The Programme Currently Enrolled | Name of the Completing Add-<br>on Course | Year of offering |
| 28    | Ramwati         | B.Sc. Part Two                           | Basic IT Tools                           | 2022-23          |
| 29    | Sushila         | B.Sc. Part Two                           | Basic IT Tools                           | 2022-23          |
| 30    | Manju           | B.Sc. Part Two                           | Basic IT Tools                           | 2022-23          |
| 31    | Vinita          | B.Sc. Part Two                           | Basic IT Tools                           | 2022-23          |
| 32    | Rajan Pratap    | B.Sc. Part Two                           | Basic IT Tools                           | 2022-23          |
| 33    | Lalita          | B.Sc. Part Two                           | Basic IT Tools                           | 2022-23          |
| 34    | Anjana          | B.Sc. Part Two                           | Basic IT Tools                           | 2022-23          |
| 35    | Omprakash       | B.Sc. Part Two                           | Basic IT Tools                           | 2022-23          |
| 36    | Geeta           | B.Sc. Part Two                           | Basic IT Tools                           | 2022-23          |
| 37    | Teej kunwar     | B.Sc. Part Two                           | Basic IT Tools                           | 2022-23          |
| 38    | Purnima         | B.Sc. Part Two                           | Basic IT Tools                           | 2022-23          |
| 39    | Lilawati        | B.Sc. Part Two                           | Basic IT Tools                           | 2022-23          |
| 40    | Reenu yadav     | B.A. Part Two                            | Basic IT Tools                           | 2022-23          |
| 41    | Chintamani      | B.A. Part Two                            | Basic IT Tools                           | 2022-23          |
| 42    | Premwati        | B.A. Part Two                            | Basic IT Tools                           | 2022-23          |
| 43    | Ram bai         | B.A. Part Two                            | Basic IT Tools                           | 2022-23          |
| 44    | Chhoti kumari   | B.A. Part Two                            | Basic IT Tools                           | 2022-23          |
| 45    | Sukhmaniya      | B.A. Part Two                            | Basic IT Tools                           | 2022-23          |
| 46    | Neera           | B.A. Part Two                            | Basic IT Tools                           | 2022-23          |
| 47    | Meena           | B.A. Part Two                            | Basic IT Tools                           | 2022-23          |
| 48    | Jaimila         | B.A. Part Two                            | Basic IT Tools                           | 2022-23          |
| 49    | Sonam           | B.A. Part Two                            | Basic IT Tools                           | 2022-23          |
| 50    | Sushila         | B.A. Part Two                            | Basic IT Tools                           | 2022-23          |
| 51    | Reela           | B.A. Part Two                            | Basic IT Tools                           | 2022-23          |
| 52    | Rajkamal        | B.A. Part Two                            | Basic IT Tools                           | 2022-23          |
| 53    | Durgawati       | B.A. Part Two                            | Basic IT Tools                           | 2022-23          |
| 54    | Kusumlata       | B.A. Part Two                            | Basic IT Tools                           | 2022-23          |
| 55    | Aradhana sahu   | B.A. Part Two                            | Basic IT Tools                           | 2022-23          |
| 56    | Mamta sahu      | B.Com. Part Three                        | Basic IT Tools                           | 2022-23          |
| 57    | Sandhya         | B.Com. Part Three                        | Basic IT Tools                           | 2022-23          |
| 58    | Jai Singh Kamro | B.Sc. Part Three                         | Basic IT Tools                           | 2022-23          |
| 59    | Chanda          | B.Sc. Part Three                         | Basic IT Tools                           | 2022-23          |
| 60    | Belasiya        | B.Sc. Part Three                         | Basic IT Tools                           | 2022-23          |

|       |                | Page 3 o                                 | f 3                                 |                  |
|-------|----------------|------------------------------------------|-------------------------------------|------------------|
| S.NO. | Students Name  | Name of The Programme Currently Enrolled | Name of the Completing Addon Course | Year of offering |
| 61    | Kavita Sonwani | B.Sc. Part Three                         | Basic IT Tools                      | 2022-23          |
| 62    | Mayawati       | B.Sc. Part Three                         | Basic IT Tools                      | 2022-23          |
| 63    | Sameer Singh   | B.Sc. Part Three                         | Basic IT Tools                      | 2022-23          |
| 64    | Sarita         | B.Sc. Part Three                         | Basic IT Tools                      | 2022-23          |
| 65    | Mankunwar      | B.Sc. Part Three                         | Basic IT Tools                      | 2022-23          |
| 66    | Rani           | B.Sc. Part Three                         | Basic IT Tools                      | 2022-23          |
| 67    | Sushma Devi    | B.Sc. Part Three                         | Basic IT Tools                      | 2022-23          |
| 68    | Sanjna Rajak   | B.Sc. Part Three                         | Basic IT Tools                      | 2022-23          |
| 69    | Neha           | B.Sc. Part Three                         | Basic IT Tools                      | 2022-23          |
| 70    | Jitendra Singh | B.Sc. Part Three                         | Basic IT Tools                      | 2022-23          |
| 71    | Rajkumari      | B.Sc. Part Three                         | Basic IT Tools                      | 2022-23          |
| 72    | Sunita         | B.Sc. Part Three                         | Basic IT Tools                      | 2022-23          |
| 73    | Sarita Singh   | B.A. Part One                            | Basic IT Tools                      | 2022-23          |
| 74    | Mahesh kumar   | B.A. Part One                            | Basic IT Tools                      | 2022-23          |
| 75    | Rajkamal       | B.A. Part One                            | Basic IT Tools                      | 2022-23          |