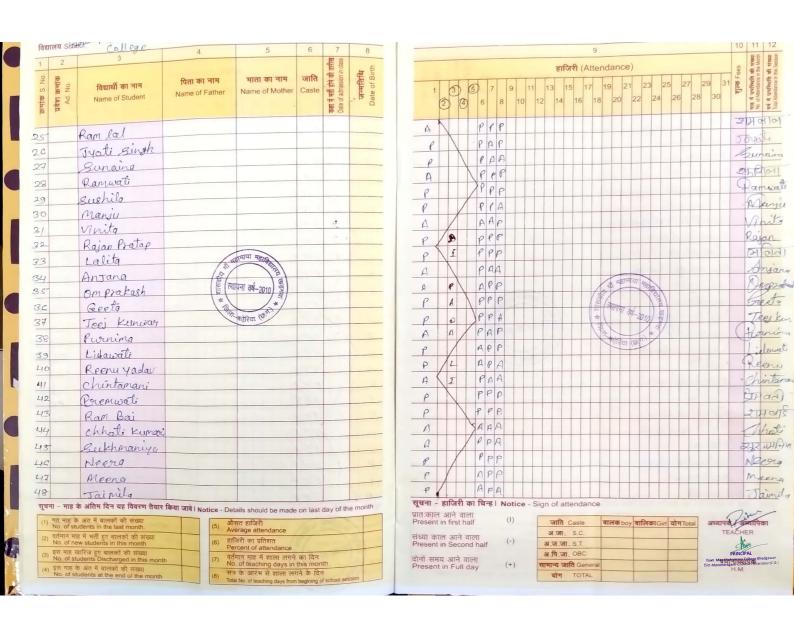

|       |                 | Page 2 of                                | f 3                                      |                  |
|-------|-----------------|------------------------------------------|------------------------------------------|------------------|
| S.NO. | Students Name   | Name of The Programme Currently Enrolled | Name of the Completing Add-<br>on Course | Year of offering |
| 28    | Ramwati         | B.Sc. Part Two                           | Basic IT Tools                           | 2022-23          |
| 29    | Sushila         | B.Sc. Part Two                           | Basic IT Tools                           | 2022-23          |
| 30    | Manju           | B.Sc. Part Two                           | Basic IT Tools                           | 2022-23          |
| 31    | Vinita          | B.Sc. Part Two                           | Basic IT Tools                           | 2022-23          |
| 32    | Rajan Pratap    | B.Sc. Part Two                           | Basic IT Tools                           | 2022-23          |
| 33    | Lalita          | B.Sc. Part Two                           | Basic IT Tools                           | 2022-23          |
| 34    | Anjana          | B.Sc. Part Two                           | Basic IT Tools                           | 2022-23          |
| 35    | Omprakash       | B.Sc. Part Two                           | Basic IT Tools                           | 2022-23          |
| 36    | Geeta           | B.Sc. Part Two                           | Basic IT Tools                           | 2022-23          |
| 37    | Teej kunwar     | B.Sc. Part Two                           | Basic IT Tools                           | 2022-23          |
| 38    | Purnima         | B.Sc. Part Two                           | Basic IT Tools                           | 2022-23          |
| 39    | Lilawati        | B.Sc. Part Two                           | Basic IT Tools                           | 2022-23          |
| 40    | Reenu yadav     | B.A. Part Two                            | Basic IT Tools                           | 2022-23          |
| 41    | Chintamani      | B.A. Part Two                            | Basic IT Tools                           | 2022-23          |
| 42    | Premwati        | B.A. Part Two                            | Basic IT Tools                           | 2022-23          |
| 43    | Ram bai         | B.A. Part Two                            | Basic IT Tools                           | 2022-23          |
| 44    | Chhoti kumari   | B.A. Part Two                            | Basic IT Tools                           | 2022-23          |
| 45    | Sukhmaniya      | B.A. Part Two                            | Basic IT Tools                           | 2022-23          |
| 46    | Neera           | B.A. Part Two                            | Basic IT Tools                           | 2022-23          |
| 47    | Meena           | B.A. Part Two                            | Basic IT Tools                           | 2022-23          |
| 48    | Jaimila         | B.A. Part Two                            | Basic IT Tools                           | 2022-23          |
| 49    | Sonam           | B.A. Part Two                            | Basic IT Tools                           | 2022-23          |
| 50    | Sushila         | B.A. Part Two                            | Basic IT Tools                           | 2022-23          |
| 51    | Reela           | B.A. Part Two                            | Basic IT Tools                           | 2022-23          |
| 52    | Rajkamal        | B.A. Part Two                            | Basic IT Tools                           | 2022-23          |
| 53    | Durgawati       | B.A. Part Two                            | Basic IT Tools                           | 2022-23          |
| 54    | Kusumlata       | B.A. Part Two                            | Basic IT Tools                           | 2022-23          |
| 55    | Aradhana sahu   | B.A. Part Two                            | Basic IT Tools                           | 2022-23          |
| 56    | Mamta sahu      | B.Com. Part Three                        | Basic IT Tools                           | 2022-23          |
| 57    | Sandhya         | B.Com. Part Three                        | Basic IT Tools                           | 2022-23          |
| 58    | Jai Singh Kamro | B.Sc. Part Three                         | Basic IT Tools                           | 2022-23          |
| 59    | Chanda          | B.Sc. Part Three                         | Basic IT Tools                           | 2022-23          |
| 60    | Belasiya        | B.Sc. Part Three                         | Basic IT Tools                           | 2022-23          |