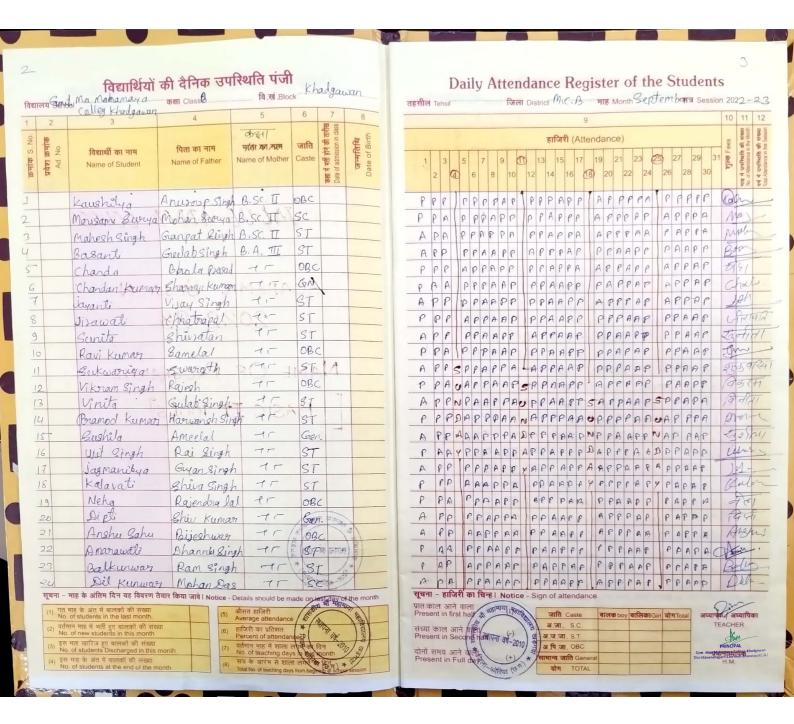

### List of Students Enrolled in Add-on Certificate Programmes

| S.NO. |               | Name of The Programme Currently Enrolled | Name of the Completing Addon Course | Year of offering |
|-------|---------------|------------------------------------------|-------------------------------------|------------------|
| 1     | Kaushilya     | B.Sc. Part Two                           | Basic IT Tools                      | 2022-23          |
| 2     | Mousmi surya  | B.Sc. Part Two                           | Basic IT Tools                      | 2022-23          |
| 3     | Mahesh Singh  | B.Sc. Part Two                           | Basic IT Tools                      | 2022-23          |
| 4     | Basanti       | B.A.Part Three                           | Basic IT Tools                      | 2022-23          |
| 5     | Chanda        | B.A.Part Three                           | Basic IT Tools                      | 2022-23          |
| 6     | Chandan kumar | B.A.Part Three                           | Basic IT Tools                      | 2022-23          |
| 7     | Jayanti       | B.A.Part Three                           | Basic IT Tools                      | 2022-23          |
| 8     | Jirawati      | B.A.Part Three                           | Basic IT Tools                      | 2022-23          |
| 9     | Sunita        | B.A.Part Three                           | Basic IT Tools                      | 2022-23          |
| 10    | Ravi kumar    | B.A.Part Three                           | Basic IT Tools                      | 2022-23          |
| 11    | Sukwariya     | B.A.Part Three                           | Basic IT Tools                      | 2022-23          |
| 12    | Vikram Singh  | B.A.Part Three                           | Basic IT Tools                      | 2022-23          |
| 13    | Vinita        | B.A.Part Three                           | Basic IT Tools                      | 2022-23          |
| 14    | Pramod kumar  | B.A.Part Three                           | Basic IT Tools                      | 2022-23          |
| 15    | Sushila       | B.A.Part Three                           | Basic IT Tools                      | 2022-23          |
| 16    | Ujit Singh    | B.A.Part Three                           | Basic IT Tools                      | 2022-23          |
| 17    | Jagmaniya     | B.A.Part Three                           | Basic IT Tools                      | 2022-23          |
| 18    | Kalavati      | B.A.Part Three                           | Basic IT Tools                      | 2022-23          |
| 19    | Neha          | B.A.Part Three                           | Basic IT Tools                      | 2022-23          |
| 20    | Dipti         | B.A.Part Three                           | Basic IT Tools                      | 2022-23          |
| 21    | Anshu sahu    | B.A.Part Three                           | Basic IT Tools                      | 2022-23          |
| 22    | Amrawati      | B.A.Part Three                           | Basic IT Tools                      | 2022-23          |
| 23    | Balkunwar     | B.A.Part Three                           | Basic IT Tools                      | 2022-23          |
| 24    | Dilkunwar     | B.A.Part Three                           | Basic IT Tools                      | 2022-23          |
| 25    | Ramlal        | B.Sc. Part Two                           | Basic IT Tools                      | 2022-23          |
| 26    | Jyoti Singh   | B.Sc. Part Two                           | Basic IT Tools                      | 2022-23          |
| 27    | Sunaina       | B.Sc. Part Two                           | Basic IT Tools                      | 2022-23          |

|       |                 | Page 2 of                                | f 3                                      |                  |
|-------|-----------------|------------------------------------------|------------------------------------------|------------------|
| S.NO. | Students Name   | Name of The Programme Currently Enrolled | Name of the Completing Add-<br>on Course | Year of offering |
| 28    | Ramwati         | B.Sc. Part Two                           | Basic IT Tools                           | 2022-23          |
| 29    | Sushila         | B.Sc. Part Two                           | Basic IT Tools                           | 2022-23          |
| 30    | Manju           | B.Sc. Part Two                           | Basic IT Tools                           | 2022-23          |
| 31    | Vinita          | B.Sc. Part Two                           | Basic IT Tools                           | 2022-23          |
| 32    | Rajan Pratap    | B.Sc. Part Two                           | Basic IT Tools                           | 2022-23          |
| 33    | Lalita          | B.Sc. Part Two                           | Basic IT Tools                           | 2022-23          |
| 34    | Anjana          | B.Sc. Part Two                           | Basic IT Tools                           | 2022-23          |
| 35    | Omprakash       | B.Sc. Part Two                           | Basic IT Tools                           | 2022-23          |
| 36    | Geeta           | B.Sc. Part Two                           | Basic IT Tools                           | 2022-23          |
| 37    | Teej kunwar     | B.Sc. Part Two                           | Basic IT Tools                           | 2022-23          |
| 38    | Purnima         | B.Sc. Part Two                           | Basic IT Tools                           | 2022-23          |
| 39    | Lilawati        | B.Sc. Part Two                           | Basic IT Tools                           | 2022-23          |
| 40    | Reenu yadav     | B.A. Part Two                            | Basic IT Tools                           | 2022-23          |
| 41    | Chintamani      | B.A. Part Two                            | Basic IT Tools                           | 2022-23          |
| 42    | Premwati        | B.A. Part Two                            | Basic IT Tools                           | 2022-23          |
| 43    | Ram bai         | B.A. Part Two                            | Basic IT Tools                           | 2022-23          |
| 44    | Chhoti kumari   | B.A. Part Two                            | Basic IT Tools                           | 2022-23          |
| 45    | Sukhmaniya      | B.A. Part Two                            | Basic IT Tools                           | 2022-23          |
| 46    | Neera           | B.A. Part Two                            | Basic IT Tools                           | 2022-23          |
| 47    | Meena           | B.A. Part Two                            | Basic IT Tools                           | 2022-23          |
| 48    | Jaimila         | B.A. Part Two                            | Basic IT Tools                           | 2022-23          |
| 49    | Sonam           | B.A. Part Two                            | Basic IT Tools                           | 2022-23          |
| 50    | Sushila         | B.A. Part Two                            | Basic IT Tools                           | 2022-23          |
| 51    | Reela           | B.A. Part Two                            | Basic IT Tools                           | 2022-23          |
| 52    | Rajkamal        | B.A. Part Two                            | Basic IT Tools                           | 2022-23          |
| 53    | Durgawati       | B.A. Part Two                            | Basic IT Tools                           | 2022-23          |
| 54    | Kusumlata       | B.A. Part Two                            | Basic IT Tools                           | 2022-23          |
| 55    | Aradhana sahu   | B.A. Part Two                            | Basic IT Tools                           | 2022-23          |
| 56    | Mamta sahu      | B.Com. Part Three                        | Basic IT Tools                           | 2022-23          |
| 57    | Sandhya         | B.Com. Part Three                        | Basic IT Tools                           | 2022-23          |
| 58    | Jai Singh Kamro | B.Sc. Part Three                         | Basic IT Tools                           | 2022-23          |
| 59    | Chanda          | B.Sc. Part Three                         | Basic IT Tools                           | 2022-23          |
| 60    | Belasiya        | B.Sc. Part Three                         | Basic IT Tools                           | 2022-23          |