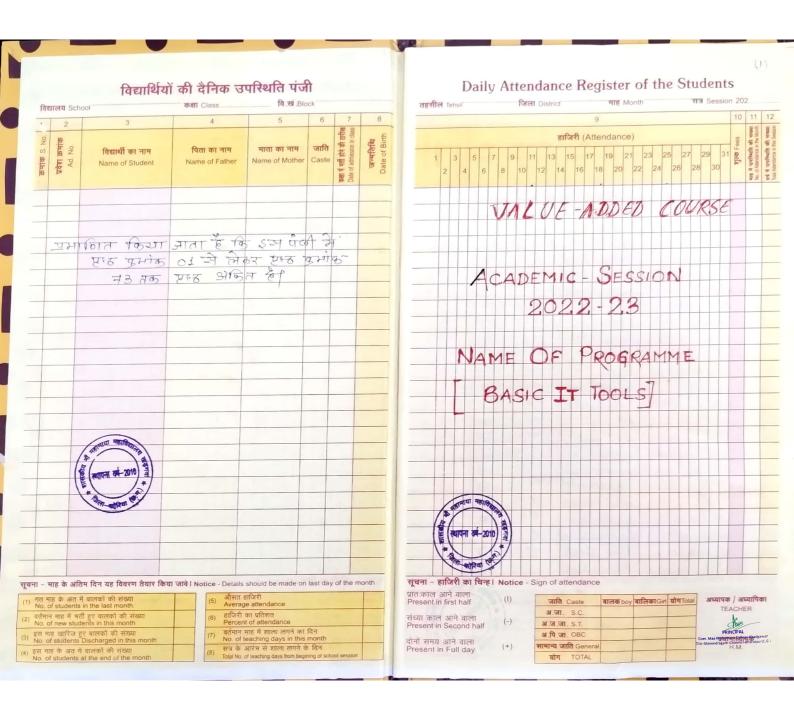

### List of Students Enrolled in Add-on Certificate Programmes

| S.NO. |               | Name of The Programme Currently Enrolled | Name of the Completing Addon Course | Year of offering |
|-------|---------------|------------------------------------------|-------------------------------------|------------------|
| 1     | Kaushilya     | B.Sc. Part Two                           | Basic IT Tools                      | 2022-23          |
| 2     | Mousmi surya  | B.Sc. Part Two                           | Basic IT Tools                      | 2022-23          |
| 3     | Mahesh Singh  | B.Sc. Part Two                           | Basic IT Tools                      | 2022-23          |
| 4     | Basanti       | B.A.Part Three                           | Basic IT Tools                      | 2022-23          |
| 5     | Chanda        | B.A.Part Three                           | Basic IT Tools                      | 2022-23          |
| 6     | Chandan kumar | B.A.Part Three                           | Basic IT Tools                      | 2022-23          |
| 7     | Jayanti       | B.A.Part Three                           | Basic IT Tools                      | 2022-23          |
| 8     | Jirawati      | B.A.Part Three                           | Basic IT Tools                      | 2022-23          |
| 9     | Sunita        | B.A.Part Three                           | Basic IT Tools                      | 2022-23          |
| 10    | Ravi kumar    | B.A.Part Three                           | Basic IT Tools                      | 2022-23          |
| 11    | Sukwariya     | B.A.Part Three                           | Basic IT Tools                      | 2022-23          |
| 12    | Vikram Singh  | B.A.Part Three                           | Basic IT Tools                      | 2022-23          |
| 13    | Vinita        | B.A.Part Three                           | Basic IT Tools                      | 2022-23          |
| 14    | Pramod kumar  | B.A.Part Three                           | Basic IT Tools                      | 2022-23          |
| 15    | Sushila       | B.A.Part Three                           | Basic IT Tools                      | 2022-23          |
| 16    | Ujit Singh    | B.A.Part Three                           | Basic IT Tools                      | 2022-23          |
| 17    | Jagmaniya     | B.A.Part Three                           | Basic IT Tools                      | 2022-23          |
| 18    | Kalavati      | B.A.Part Three                           | Basic IT Tools                      | 2022-23          |
| 19    | Neha          | B.A.Part Three                           | Basic IT Tools                      | 2022-23          |
| 20    | Dipti         | B.A.Part Three                           | Basic IT Tools                      | 2022-23          |
| 21    | Anshu sahu    | B.A.Part Three                           | Basic IT Tools                      | 2022-23          |
| 22    | Amrawati      | B.A.Part Three                           | Basic IT Tools                      | 2022-23          |
| 23    | Balkunwar     | B.A.Part Three                           | Basic IT Tools                      | 2022-23          |
| 24    | Dilkunwar     | B.A.Part Three                           | Basic IT Tools                      | 2022-23          |
| 25    | Ramlal        | B.Sc. Part Two                           | Basic IT Tools                      | 2022-23          |
| 26    | Jyoti Singh   | B.Sc. Part Two                           | Basic IT Tools                      | 2022-23          |
| 27    | Sunaina       | B.Sc. Part Two                           | Basic IT Tools                      | 2022-23          |