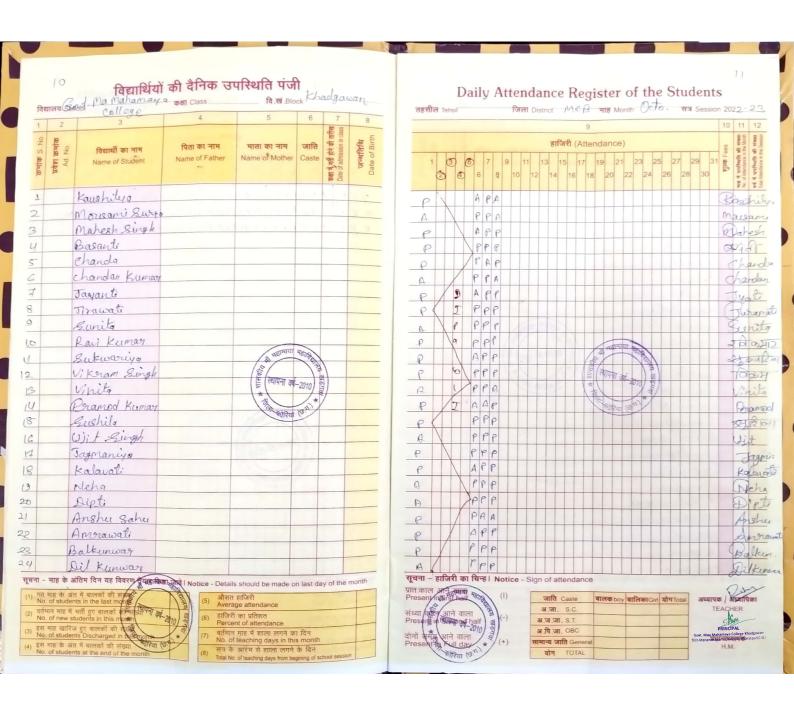

### List of Students Enrolled in Add-on Certificate Programmes

| S.NO. |               | Name of The Programme Currently Enrolled | Name of the Completing Addon Course | Year of offering |
|-------|---------------|------------------------------------------|-------------------------------------|------------------|
| 1     | Kaushilya     | B.Sc. Part Two                           | Basic IT Tools                      | 2022-23          |
| 2     | Mousmi surya  | B.Sc. Part Two                           | Basic IT Tools                      | 2022-23          |
| 3     | Mahesh Singh  | B.Sc. Part Two                           | Basic IT Tools                      | 2022-23          |
| 4     | Basanti       | B.A.Part Three                           | Basic IT Tools                      | 2022-23          |
| 5     | Chanda        | B.A.Part Three                           | Basic IT Tools                      | 2022-23          |
| 6     | Chandan kumar | B.A.Part Three                           | Basic IT Tools                      | 2022-23          |
| 7     | Jayanti       | B.A.Part Three                           | Basic IT Tools                      | 2022-23          |
| 8     | Jirawati      | B.A.Part Three                           | Basic IT Tools                      | 2022-23          |
| 9     | Sunita        | B.A.Part Three                           | Basic IT Tools                      | 2022-23          |
| 10    | Ravi kumar    | B.A.Part Three                           | Basic IT Tools                      | 2022-23          |
| 11    | Sukwariya     | B.A.Part Three                           | Basic IT Tools                      | 2022-23          |
| 12    | Vikram Singh  | B.A.Part Three                           | Basic IT Tools                      | 2022-23          |
| 13    | Vinita        | B.A.Part Three                           | Basic IT Tools                      | 2022-23          |
| 14    | Pramod kumar  | B.A.Part Three                           | Basic IT Tools                      | 2022-23          |
| 15    | Sushila       | B.A.Part Three                           | Basic IT Tools                      | 2022-23          |
| 16    | Ujit Singh    | B.A.Part Three                           | Basic IT Tools                      | 2022-23          |
| 17    | Jagmaniya     | B.A.Part Three                           | Basic IT Tools                      | 2022-23          |
| 18    | Kalavati      | B.A.Part Three                           | Basic IT Tools                      | 2022-23          |
| 19    | Neha          | B.A.Part Three                           | Basic IT Tools                      | 2022-23          |
| 20    | Dipti         | B.A.Part Three                           | Basic IT Tools                      | 2022-23          |
| 21    | Anshu sahu    | B.A.Part Three                           | Basic IT Tools                      | 2022-23          |
| 22    | Amrawati      | B.A.Part Three                           | Basic IT Tools                      | 2022-23          |
| 23    | Balkunwar     | B.A.Part Three                           | Basic IT Tools                      | 2022-23          |
| 24    | Dilkunwar     | B.A.Part Three                           | Basic IT Tools                      | 2022-23          |
| 25    | Ramlal        | B.Sc. Part Two                           | Basic IT Tools                      | 2022-23          |
| 26    | Jyoti Singh   | B.Sc. Part Two                           | Basic IT Tools                      | 2022-23          |
| 27    | Sunaina       | B.Sc. Part Two                           | Basic IT Tools                      | 2022-23          |