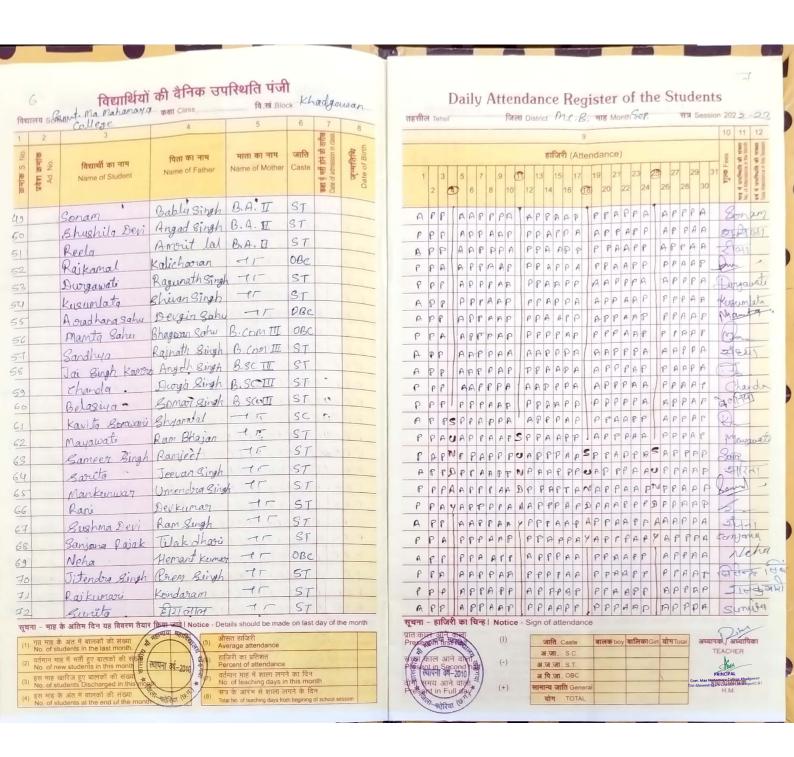

|       |                 | Page 2 of                                | f 3                                      |                  |
|-------|-----------------|------------------------------------------|------------------------------------------|------------------|
| S.NO. | Students Name   | Name of The Programme Currently Enrolled | Name of the Completing Add-<br>on Course | Year of offering |
| 28    | Ramwati         | B.Sc. Part Two                           | Basic IT Tools                           | 2022-23          |
| 29    | Sushila         | B.Sc. Part Two                           | Basic IT Tools                           | 2022-23          |
| 30    | Manju           | B.Sc. Part Two                           | Basic IT Tools                           | 2022-23          |
| 31    | Vinita          | B.Sc. Part Two                           | Basic IT Tools                           | 2022-23          |
| 32    | Rajan Pratap    | B.Sc. Part Two                           | Basic IT Tools                           | 2022-23          |
| 33    | Lalita          | B.Sc. Part Two                           | Basic IT Tools                           | 2022-23          |
| 34    | Anjana          | B.Sc. Part Two                           | Basic IT Tools                           | 2022-23          |
| 35    | Omprakash       | B.Sc. Part Two                           | Basic IT Tools                           | 2022-23          |
| 36    | Geeta           | B.Sc. Part Two                           | Basic IT Tools                           | 2022-23          |
| 37    | Teej kunwar     | B.Sc. Part Two                           | Basic IT Tools                           | 2022-23          |
| 38    | Purnima         | B.Sc. Part Two                           | Basic IT Tools                           | 2022-23          |
| 39    | Lilawati        | B.Sc. Part Two                           | Basic IT Tools                           | 2022-23          |
| 40    | Reenu yadav     | B.A. Part Two                            | Basic IT Tools                           | 2022-23          |
| 41    | Chintamani      | B.A. Part Two                            | Basic IT Tools                           | 2022-23          |
| 42    | Premwati        | B.A. Part Two                            | Basic IT Tools                           | 2022-23          |
| 43    | Ram bai         | B.A. Part Two                            | Basic IT Tools                           | 2022-23          |
| 44    | Chhoti kumari   | B.A. Part Two                            | Basic IT Tools                           | 2022-23          |
| 45    | Sukhmaniya      | B.A. Part Two                            | Basic IT Tools                           | 2022-23          |
| 46    | Neera           | B.A. Part Two                            | Basic IT Tools                           | 2022-23          |
| 47    | Meena           | B.A. Part Two                            | Basic IT Tools                           | 2022-23          |
| 48    | Jaimila         | B.A. Part Two                            | Basic IT Tools                           | 2022-23          |
| 49    | Sonam           | B.A. Part Two                            | Basic IT Tools                           | 2022-23          |
| 50    | Sushila         | B.A. Part Two                            | Basic IT Tools                           | 2022-23          |
| 51    | Reela           | B.A. Part Two                            | Basic IT Tools                           | 2022-23          |
| 52    | Rajkamal        | B.A. Part Two                            | Basic IT Tools                           | 2022-23          |
| 53    | Durgawati       | B.A. Part Two                            | Basic IT Tools                           | 2022-23          |
| 54    | Kusumlata       | B.A. Part Two                            | Basic IT Tools                           | 2022-23          |
| 55    | Aradhana sahu   | B.A. Part Two                            | Basic IT Tools                           | 2022-23          |
| 56    | Mamta sahu      | B.Com. Part Three                        | Basic IT Tools                           | 2022-23          |
| 57    | Sandhya         | B.Com. Part Three                        | Basic IT Tools                           | 2022-23          |
| 58    | Jai Singh Kamro | B.Sc. Part Three                         | Basic IT Tools                           | 2022-23          |
| 59    | Chanda          | B.Sc. Part Three                         | Basic IT Tools                           | 2022-23          |
| 60    | Belasiya        | B.Sc. Part Three                         | Basic IT Tools                           | 2022-23          |

|       |                | Page 3 o                                 | f 3                                 |                  |
|-------|----------------|------------------------------------------|-------------------------------------|------------------|
| S.NO. | Students Name  | Name of The Programme Currently Enrolled | Name of the Completing Addon Course | Year of offering |
| 61    | Kavita Sonwani | B.Sc. Part Three                         | Basic IT Tools                      | 2022-23          |
| 62    | Mayawati       | B.Sc. Part Three                         | Basic IT Tools                      | 2022-23          |
| 63    | Sameer Singh   | B.Sc. Part Three                         | Basic IT Tools                      | 2022-23          |
| 64    | Sarita         | B.Sc. Part Three                         | Basic IT Tools                      | 2022-23          |
| 65    | Mankunwar      | B.Sc. Part Three                         | Basic IT Tools                      | 2022-23          |
| 66    | Rani           | B.Sc. Part Three                         | Basic IT Tools                      | 2022-23          |
| 67    | Sushma Devi    | B.Sc. Part Three                         | Basic IT Tools                      | 2022-23          |
| 68    | Sanjna Rajak   | B.Sc. Part Three                         | Basic IT Tools                      | 2022-23          |
| 69    | Neha           | B.Sc. Part Three                         | Basic IT Tools                      | 2022-23          |
| 70    | Jitendra Singh | B.Sc. Part Three                         | Basic IT Tools                      | 2022-23          |
| 71    | Rajkumari      | B.Sc. Part Three                         | Basic IT Tools                      | 2022-23          |
| 72    | Sunita         | B.Sc. Part Three                         | Basic IT Tools                      | 2022-23          |
| 73    | Sarita Singh   | B.A. Part One                            | Basic IT Tools                      | 2022-23          |
| 74    | Mahesh kumar   | B.A. Part One                            | Basic IT Tools                      | 2022-23          |
| 75    | Rajkamal       | B.A. Part One                            | Basic IT Tools                      | 2022-23          |